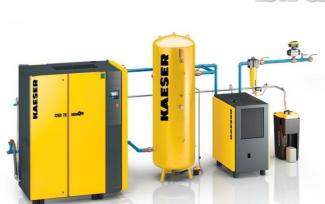

#### **20 HP COMPRESSOR**

Horse Power: 20 HP

Compressor Technology: Air Compressor

Discharge Pressure: up to 25kg/cm2

Air Tank capacity : 500 (Liters)

#### KAESER COMPRESSORS