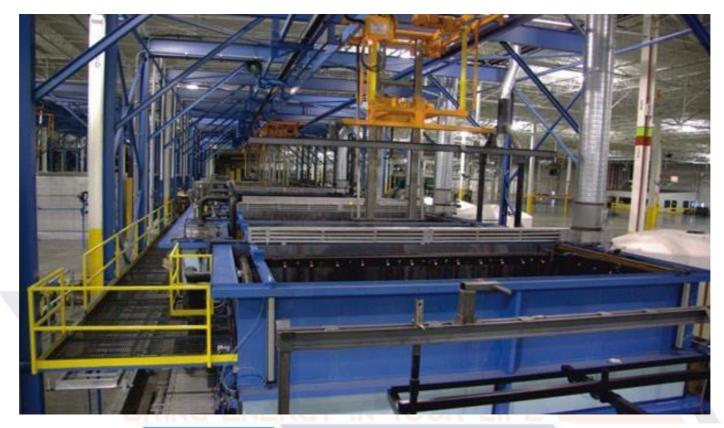

#### 9 Tank Pre-Treatment & Powder Coating Facilities

**Powder Coating Facilities** 

T

| PLANT<br>SPECIFICATION     | LXWXH                    |
|----------------------------|--------------------------|
| Pre-Treatment Tank<br>Size | 3500 X 1250 X 2000 mm    |
| Pre-Treatment Type         | 7 Tanks Dip Type         |
| Tank Capacity              | Approx. 10000 Ltrs. each |
| Water Drying Type          | Enclosed Drying Booth    |
| Coating Booth Size         | 4000 X 1250 X 2500 mm    |
| Recovery System            | Double Cyclone           |
| Powder Curing Oven<br>Size | 16000 X 1500 X 2500 mm   |
| Heat Source                | Gas Fired                |
| Maximum Batch Load         | 1000 Kg.                 |
| Oven Working Temp.         | 180-200°C                |
| Motor Rating               | 5 HP X 2 Nos             |
| Compressor                 | 20 HP                    |