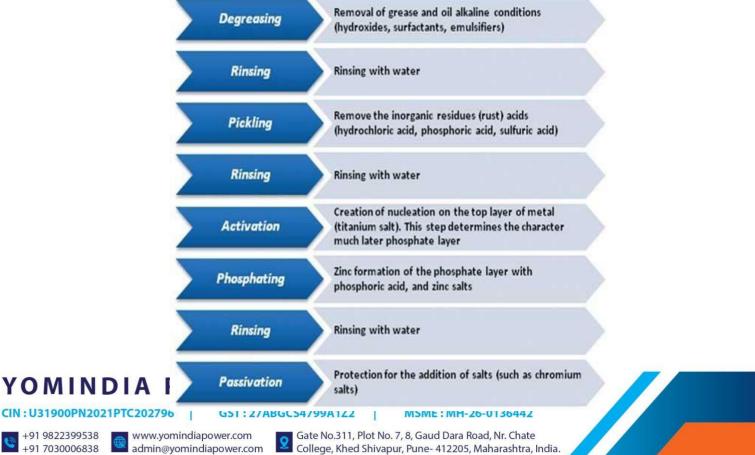

#### 9 Tank Pre-Treatment & Powder Coating Facilities

**Powder Coating Facilities** 

T

| PLANT<br>SPECIFICATION     | LXWXH                    |
|----------------------------|--------------------------|
| Pre-Treatment Tank<br>Size | 3500 X 1250 X 2000 mm    |
| Pre-Treatment Type         | 7 Tanks Dip Type         |
| Tank Capacity              | Approx. 10000 Ltrs. each |
| Water Drying Type          | Enclosed Drying Booth    |
| Coating Booth Size         | 4000 X 1250 X 2500 mm    |
| Recovery System            | Double Cyclone           |
| Powder Curing Oven<br>Size | 16000 X 1500 X 2500 mm   |
| Heat Source                | Gas Fired                |
| Maximum Batch Load         | 1000 Kg.                 |
| Oven Working Temp.         | 180-200°C                |
| Motor Rating               | 5 HP X 2 Nos             |
| Compressor                 | 20 HP                    |