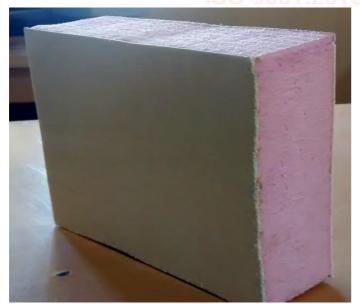

#### **INSULATION MATERIALS:**

Acoustic :-

- ▶ PU Foam Thickness-15mm
- ▶ PU Foam Thickness-20mm
- ▶ PU Foam Thickness-25mm
- ▶ PU Foam Thickness-40mm
- Bonded Panels 25/50/80mm
- Rockwool 50/100mm