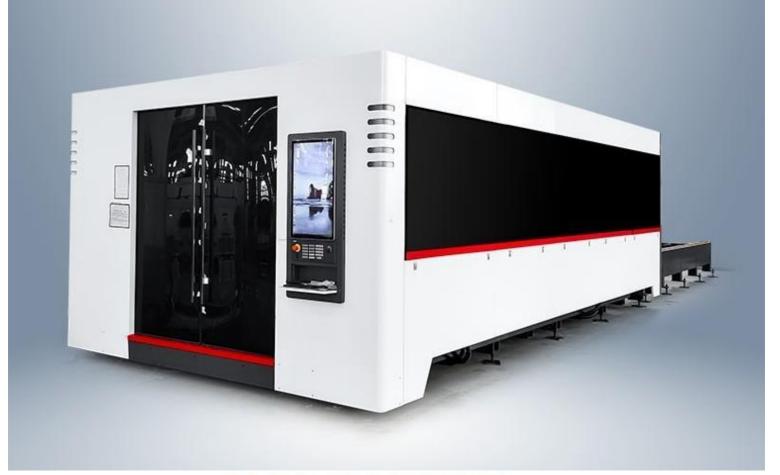

#### Laser Cutting Machine

#### Laser Machine Specifications

| MACHINE SPECIFICATION      | Details              |
|----------------------------|----------------------|
| Model                      | (ULE-3015-2000-IPG)  |
| Machine Type               | Pallet Changer       |
| Capacity                   | 2 Kw Fiber Laser     |
| XYZ Running Area           | 3100 mm/1550mm/220mm |
| Weight                     | Approx. 9000 kg.     |
| Workable Max. Sheet Size   | 1500 mm x 3000 mm    |
| Maximum Material Thickness | 16 mm Mild Steel     |
| Maximum Material Thickness | 8 mm Stainless Steel |
| Maximum Material Thickness | 8 mm Aluminium       |
| Maximum Material Thickness | 5 mm Brass           |
| Controller                 | Cypcut Controller    |