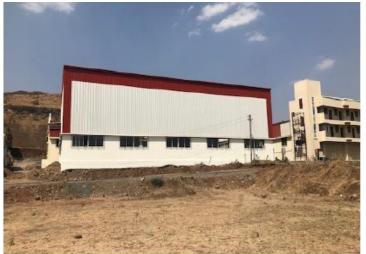

ations
- Sophisticated PLC control pre-treatment facilities in both unit.
- ► Fully automatic powder coating facilities in both unit.
- Power connection Unit-1:- 100 HP & Unit-2 :- 65 HP
- Power Backup 125 Kva & 62.5 kva DG Set of Cummins Make
- Material handling, Fork-Lift of 3 Ton Capacity and storage equipment's.
- 20 HP Screw Compressor
- ► 5 Ton Overhead Crane
- Qualified welders
- Dedicated shop floor supervision
- Excellent vendor base for sub contracted work

# YOMINDIA POWER PRIVATE LIMITED

U31900PN2021PTC202796

GST: 27ABGCS4799A1Z2 |

MSME: MH-26-0136442

+91 9822399538 +91 7030006838 www.yomindiapower.com admin@yomindiapower.com Gate No.311, Plot No. 7, 8, Gaud Dara Road, Nr. Chate College, Khed Shivapur, Pune- 412205, Maharashtra, India.

ΤM





#### **Factory Overview**















# YOMINDIA POWER PRIVATE LIMITED

CIN : U31900PN2021PTC202796 | GST : 27ABGC54799A1Z2

4799A1Z2 | MSME : MH-26-0136442

+91 9822399538 +91 7030006838 www.yomindiapower.com admin@yomindiapower.com





#### Laser Cutting Machine



#### :0 9001 2015 CERTIFIED



# YOMINDIA POWER PRIVATE LIMITED

CIN:U31900PN2021PTC202796 GST:

GST: 27ABGCS4799A1Z2

MSME: MH-26-0136442

+91 9822399538 +91 7030006838 www.yomindiapower.com admin@yomindiapower.com Gate No.311, Plot No. 7, 8, Gaud Dara Road, Nr. Chate College, Khed Shivapur, Pune- 412205, Maharashtra, India.

T















GST: 27ABGCS4799A1Z2 CIN: U31900PN2021PTC202796 1

+91 9822399538 +91 9622399555 +91 7030006838

Gate No.311, Plot No. 7, 8, Gaud Dara Road, Nr. Chate College, Khed Shivapur, Pune- 412205, Maharashtra, India.

M