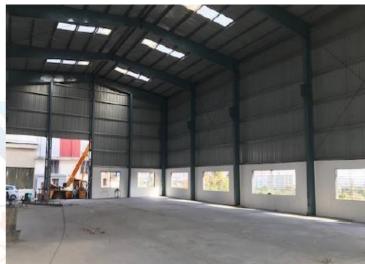

ns
- Sophisticated PLC control pre-treatment facilities in both unit.
- ► Fully automatic powder coating facilities in both unit.
- Power connection Unit-1:- 100 HP & Unit-2 :- 65 HP
- Power Backup 125 Kva & 62.5 kva DG Set of Cummins Make
- Material handling, Fork-Lift of 3 Ton Capacity and storage equipment's.
- 20 HP Screw Compressor
- ► 5 Ton Overhead Crane
- Qualified welders
- Dedicated shop floor supervision
- Excellent vendor base for sub contracted work

# YOMINDIA POWER PRIVATE LIMITED

U31900PN2021PTC202796

GST: 27ABGCS4799A1Z2 |

MSME: MH-26-0136442

+91 9822399538 +91 7030006838 www.yomindiapower.com admin@yomindiapower.com Gate No.311, Plot No. 7, 8, Gaud Dara Road, Nr. Chate College, Khed Shivapur, Pune- 412205, Maharashtra, India.

ΤM





#### **Factory Overview**















# YOMINDIA POWER PRIVATE LIMITED

CIN : U31900PN2021PTC202796 | GST : 27ABGC54799A1Z2

4799A1Z2 | MSME : MH-26-0136442

+91 9822399538 +91 7030006838 www.yomindiapower.com admin@yomindiapower.com





#### Laser Cutting Machine



#### :0 9001 2015 CERTIFIED



# YOMINDIA POWER PRIVATE LIMITED

CIN:U31900PN2021PTC202796 GST:

GST: 27ABGCS4799A1Z2

MSME: MH-26-0136442

+91 9822399538 +91 7030006838 www.yomindiapower.com admin@yomindiapower.com Gate No.311, Plot No. 7, 8, Gaud Dara Road, Nr. Chate College, Khed Shivapur, Pune- 412205, Maharashtra, India.

T















GST: 27ABGCS4799A1Z2 CIN: U31900PN2021PTC202796 1

+91 9822399538 +91 9622399555 +91 7030006838

Gate No.311, Plot No. 7, 8, Gaud Dara Road, Nr. Chate College, Khed Shivapur, Pune- 412205, Maharashtra, India.

MSME: