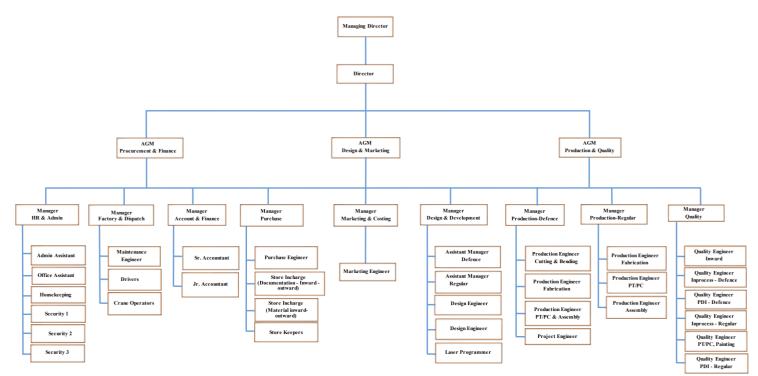

#### **Human Resource**

YomIndia's large pool of qualified and experienced manpower covering all major disciplines is an asset that makes us stand apart from our peers. Today, our workforce is of about 300 dedicated employees inclusive of 150+ experienced engineers and talented designers from all requisite disciplines.

Our human resource is our most valuable asset. We earnestly strive to improve their engineering skills through in-house and customized training programs.

We assign our engineers and designers to various overseas locations of our group affiliates in both design offices and at plant sites. Dedicated co-working on third country projects enables our engineers to get first-hand exposure to demanding international environments and a distinct work culture.

#### **Manpower Strength**

| Description                 | Nos. | Description                         | Nos. |
|-----------------------------|------|-------------------------------------|------|
| AGM                         | 3    | Painting & Powder coating In-charge | 04   |
| Design Manager              | 1    | Laser machine In-charge             | 03   |
| Sr. Design Engineers        | 3    | CNC Bending In-Charge               | 05   |
| Design Engineers            | 2    | Assembly In-charge                  | 01   |
| Marketing Manager           | 1    | Maintenance In-Charge               | 01   |
| Purchase Manager            | 1    | Electrician                         | 01   |
| Purchase & Store Engineer   | 3    | Skilled Company Labour              | 10   |
| Account/Finance, HR Manager | 3    | Semi-Skilled Company Labour         | 10   |
| Quality Manager             | 1    | Unskilled Labour                    | 16   |
| Quality Engineer            | 6    | Fabrication Contract Team           | 15   |
| Production Manager          | 2    | Assembly Contract Team              | 15   |
| Production Engineer         | 5    | Skilled Aluminium/SS Team           | 14   |
| Security Officer            | 3    | Housekeeping                        | 03   |
| Total                       | 35   | Total                               | 98   |