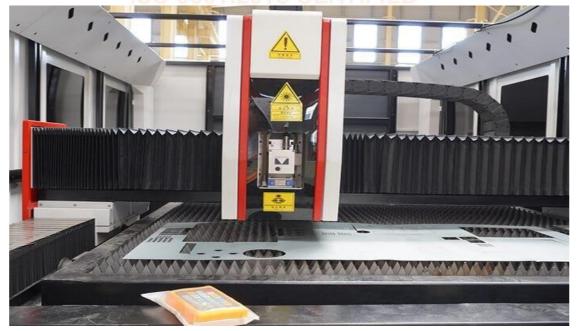

#### Laser Cutting Machine

#### Laser Machine Specifications

| MACHINE SPECIFICATION      | Details              |
|----------------------------|----------------------|
| Model                      | (ULE-3015-2000-IPG)  |
| Machine Type               | Pallet Changer       |
| Capacity                   | 2 Kw Fiber Laser     |
| XYZ Running Area           | 3100 mm/1550mm/220mm |
| Weight                     | Approx. 9000 kg.     |
| Workable Max. Sheet Size   | 1500 mm x 3000 mm    |
| Maximum Material Thickness | 16 mm Mild Steel     |
| Maximum Material Thickness | 8 mm Stainless Steel |
| Maximum Material Thickness | 8 mm Aluminium       |
| Maximum Material Thickness | 5 mm Brass           |
| Controller                 | Cypcut Controller    |