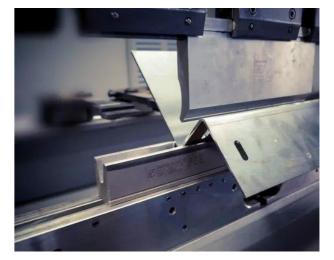

#### **Turret Punching Machine**

#### **Turret Punching Machine Specifications**

| MACHINE SPECIFICATION      | Details              |     |
|----------------------------|----------------------|-----|
| MAKE                       | YAWEI NISSHINBO      |     |
| Model                      | HPH 3048             |     |
| Capacity                   | 30 TON               | //  |
| STATION                    | 30 WITH 2 AUTO INDEX | / / |
| Workable Max. Sheet Size   | 3000 MM X 1250 MM    |     |
| Maximum Material Thickness | 3 mm Mild Steel      |     |
| Maximum Material Thickness | 2 mm Stainless Steel |     |
| Maximum Material Thickness | 4 mm Aluminium       |     |
| Weight                     | 12 TON APPROX        | -   |