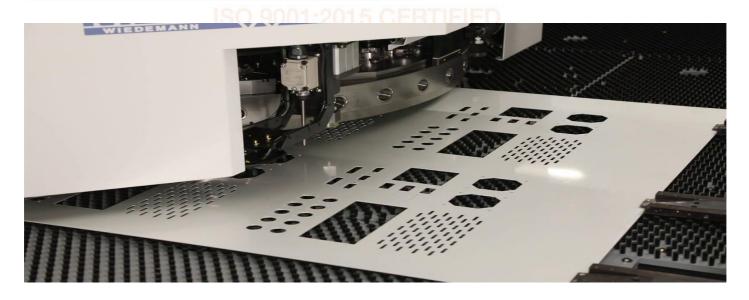

#### Laser Cutting Machine

#### Laser Machine Specifications

| MACHINE SPECIFICATION      | Details              |
|----------------------------|----------------------|
| Model                      | (ULE-3015-2000-IPG)  |
| Machine Type               | Pallet Changer       |
| Capacity                   | 2 Kw Fiber Laser     |
| XYZ Running Area           | 3100 mm/1550mm/220mm |
| Weight                     | Approx. 9000 kg.     |
| Workable Max. Sheet Size   | 1500 mm x 3000 mm    |
| Maximum Material Thickness | 16 mm Mild Steel     |
| Maximum Material Thickness | 8 mm Stainless Steel |
| Maximum Material Thickness | 8 mm Aluminium       |
| Maximum Material Thickness | 5 mm Brass           |
| Controller                 | Cypcut Controller    |