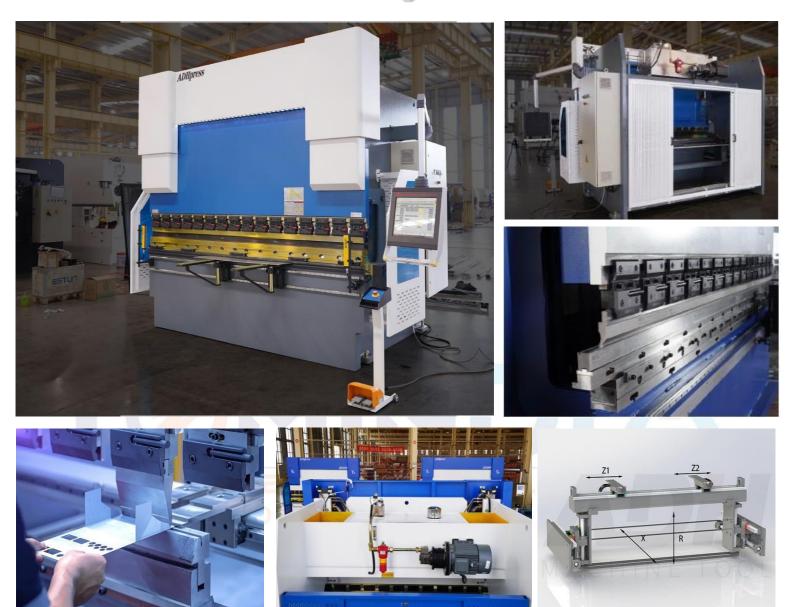

#### **CNC Bending Facilities**

#### **CYBELEC** Touch 12

- Controls 4 axes.
- Automatic bend sequencing (option).
- Bend allowance calculation.
- Pressure crowning calculation.
- Modular tools for each part or bend.
- Angle and back gauge correction.
- Telemaintenance via wireless connection with PC or notebook.
- USB port for memory stick for data transfer/backup.

#### CIN: U31900PN2021PTC202796

+91 9822399538 +91 7030006838

www.yomindiapower.com admin@yomindiapower.com

GST: 27ABGCS4799A1Z2

Model

Bending Force

Bending Length

Cutting

**Thickness** 

Mild Steel

Stainless

Steel

Unit

Kn

mm

mm

mm

1

MSME: MH-26-0136442

WAD-170T/3200

1700

3200

6

4

Gate No.311, Plot No. 7, 8, Gaud Dara Road, Nr. Chate College, Khed Shivapur, Pune- 412205, Maharashtra, India.

WADE-170T/3200 Unit Y1, Y2, X,R&V-axis CNC Control Axi Bending force 170 Ton Bending length mm 3200 2700 Distance between colum mm Stroke mm 200 450 Throat Depth mm 100 Table Width mm 490/470 Open Height mm WORKING SPEED: 160 mm/sec Fast Speed Working Speed mm/sec 10 mm/sec 100 Return Speed No. 68 & 300 Hydraulic Oil Grade & Quantity Itr Main Motor Power KW 15 AC 415V,3PH,50HZ POWER SUPPLY 3800 X 2000 X2800 OVERALL DIMENSIONS (LXWXH) WEIGHT TON 11.8