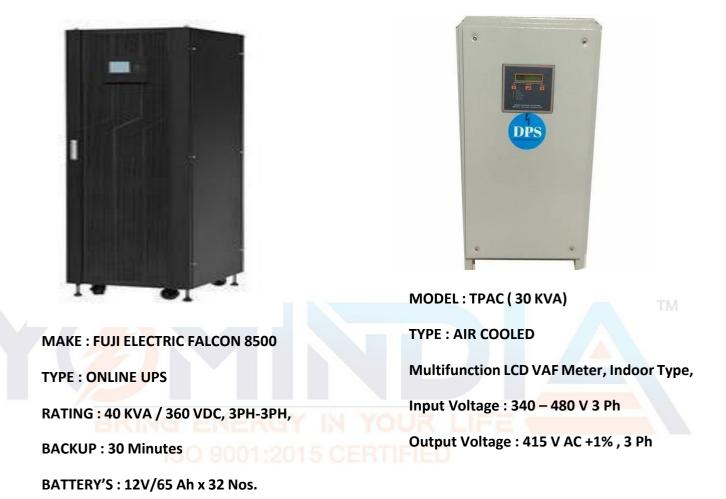

# YOMINDIA POWER PRIVATE LIMITED

GST: 27ABGCS4799A1Z2 CIN: U31900PN2021PTC202796 1

Gitte

MSME: MH-26-0136442

+91 9822399538 +91 7030006838

www.yomindiapower.com admin@yomindiapower.com

**30 Kva VOLTAGE STABILIZER** 

#### 40 Kva Online UPS