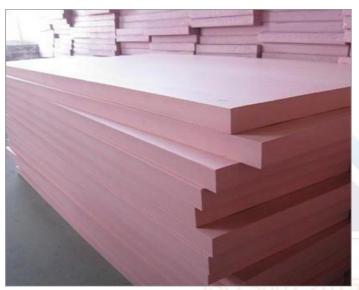

#### **INSULATION MATERIALS:**

Acoustic :-

- ▶ PU Foam Thickness-15mm
- ▶ PU Foam Thickness-20mm
- ▶ PU Foam Thickness-25mm
- ▶ PU Foam Thickness-40mm
- Bonded Panels 25/50/80mm
- Rockwool 50/100mm