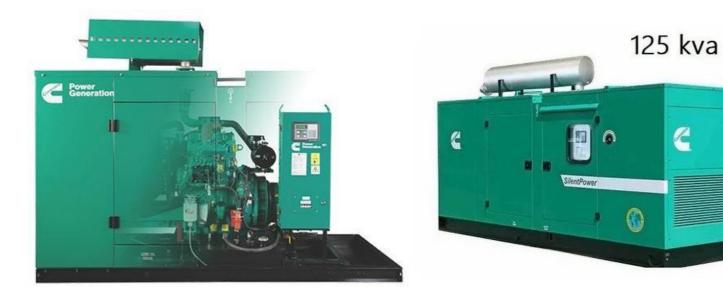

X 1250 X 2500 mm    |
| Recovery System            | Double Cyclone           |
| Powder Curing Oven<br>Size | 16000 X 1500 X 2500 mm   |
| Heat Source                | Gas Fired                |
| Maximum Batch Load         | 1000 Kg.                 |
| Oven Working Temp.         | 180-200°C                |
| Motor Rating               | 5 HP X 2 Nos             |
| Compressor                 | 20 HP                    |







CIN: U31900PN2021PTC202796 +91 9822399538 +91 9822399555 +91 7030006838

www.yomindiapower.com admin@yomindiapower.com

GST: 27ABGCS4799A1Z2

MSME: MH-26-0136442

Gate No.311, Plot No. 7, 8, Gaud Dara Road, Nr. Chate Sate No.311, Plot No. 7, 8, Gaug Dara Road, Nr. Charce College, Khed Shivapur, Pune- 412205, Maharashtra, India.

1





**Power Backup DG Sets** 



#### **Material Handling Facilities**







# YOMINDIA POWER PRIVATE LIMITED

GST: 27ABGCS4799A1Z2 CIN: U31900PN2021PTC202796 1

Gitte

MSME: MH-26-0136442

+91 9822399538 +91 7030006838

www.yomindiapower.com admin@yomindiapower.com







**30 Kva VOLTAGE STABILIZER** 

#### 40 Kva Online UPS





#### **20 HP COMPRESSOR**

Horse Power: 20 HP

Compressor Technology: Air Compressor

Discharge Pressure: up to 25kg/cm2

Air Tank capacity : 500 (Liters)

#### KAESER COMPRESSORS

#### 1900PN2021PTC202796

 202796
 GST: 27ABGCS4799A1Z2

 www.yomindiapower.com
 Gate No.311,

MSME : MH-26-0136442

IMITED

Gate No.311, Plot No. 7, 8, Gaud Dara Road, Nr. Chate College, Khed Shivapur, Pune- 412205, Maharashtra, India.

+91 9822399538 +91 7030006838

admin@yomindiapower.com











| MACHINE S