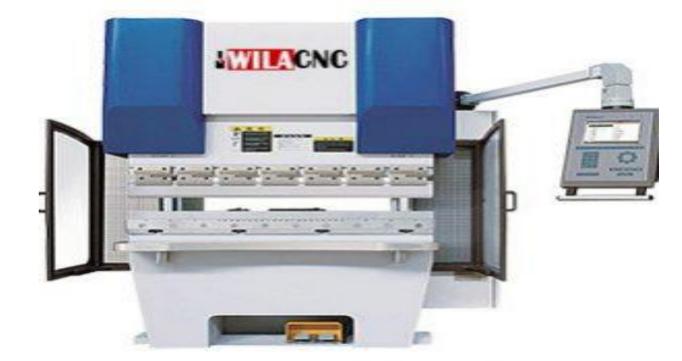

#### **Turret Punching Machine**

#### **Turret Punching Machine Specifications**

| MACHINE SPECIFICATION      | Details              |     |
|----------------------------|----------------------|-----|
| MAKE                       | YAWEI NISSHINBO      |     |
| Model                      | HPH 3048             |     |
| Capacity                   | 30 TON               | //  |
| STATION                    | 30 WITH 2 AUTO INDEX | / / |
| Workable Max. Sheet Size   | 3000 MM X 1250 MM    |     |
| Maximum Material Thickness | 3 mm Mild Steel      |     |
| Maximum Material Thickness | 2 mm Stainless Steel |     |
| Maximum Material Thickness | 4 mm Aluminium       |     |
| Weight                     | 12 TON APPROX        | -   |