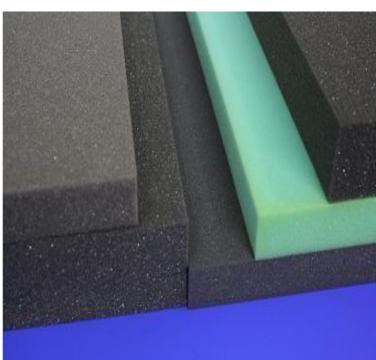

#### **INSULATION MATERIALS:**

Acoustic :-

- ▶ PU Foam Thickness-15mm
- ▶ PU Foam Thickness-20mm
- ▶ PU Foam Thickness-25mm
- ▶ PU Foam Thickness-40mm
- Bonded Panels 25/50/80mm
- Rockwool 50/100mm