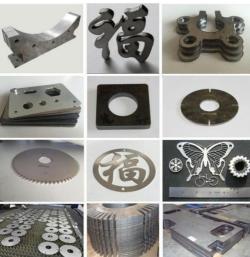

#### Laser Cutting Machine

#### Laser Machine Specifications

| MACHINE SPECIFICATION      | Details              |
|----------------------------|----------------------|
| Model                      | (ULE-3015-2000-IPG)  |
| Machine Type               | Pallet Changer       |
| Capacity                   | 2 Kw Fiber Laser     |
| XYZ Running Area           | 3100 mm/1550mm/220mm |
| Weight                     | Approx. 9000 kg.     |
| Workable Max. Sheet Size   | 1500 mm x 3000 mm    |
| Maximum Material Thickness | 16 mm Mild Steel     |
| Maximum Material Thickness | 8 mm Stainless Steel |
| Maximum Material Thickness | 8 mm Aluminium       |
| Maximum Material Thickness | 5 mm Brass           |
| Controller                 | Cypcut Controller    |