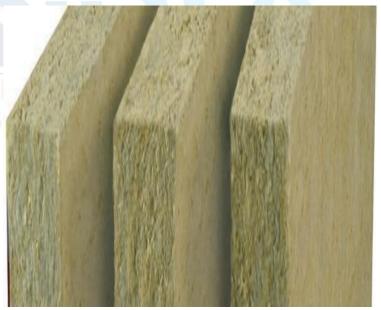

#### **INSULATION MATERIALS:**

Acoustic :-

- ▶ PU Foam Thickness-15mm
- ▶ PU Foam Thickness-20mm
- ▶ PU Foam Thickness-25mm
- ▶ PU Foam Thickness-40mm
- Bonded Panels 25/50/80mm
- Rockwool 50/100mm