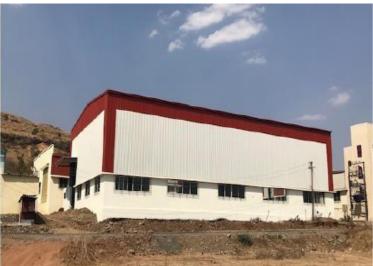

ions
- Sophisticated PLC control pre-treatment facilities in both unit.
- ► Fully automatic powder coating facilities in both unit.
- Power connection Unit-1:- 100 HP & Unit-2 :- 65 HP
- Power Backup 125 Kva & 62.5 kva DG Set of Cummins Make
- Material handling, Fork-Lift of 3 Ton Capacity and storage equipment's.
- 20 HP Screw Compressor
- ► 5 Ton Overhead Crane
- Qualified welders
- Dedicated shop floor supervision
- Excellent vendor base for sub contracted work

# YOMINDIA POWER PRIVATE LIMITED

U31900PN2021PTC202796

GST: 27ABGCS4799A1Z2 |

MSME: MH-26-0136442

+91 9822399538 +91 7030006838 www.yomindiapower.com admin@yomindiapower.com Gate No.311, Plot No. 7, 8, Gaud Dara Road, Nr. Chate College, Khed Shivapur, Pune- 412205, Maharashtra, India.

ΤM





#### **Factory Overview**















# YOMINDIA POWER PRIVATE LIMITED

CIN : U31900PN2021PTC202796 | GST : 27ABGC54799A1Z2

4799A1Z2 | MSME : MH-26-0136442

+91 9822399538 +91 7030006838 www.yomindiapower.com admin@yomindiapower.com





#### Laser Cutting Machine



#### :0 9001 2015 CERTIFIED



# YOMINDIA POWER PRIVATE LIMITED

CIN:U31900PN2021PTC202796 GST:

GST: 27ABGCS4799A1Z2

MSME: MH-26-0136442

+91 9822399538 +91 7030006838 www.yomindiapower.com admin@yomindiapower.com Gate No.311, Plot No. 7, 8, Gaud Dara Road, Nr. Chate College, Khed Shivapur, Pune- 412205, Maharashtra, India.

T















GST: 27ABGCS4799A1Z2 CIN: U31900PN2021PTC202796 1

+91 9822399538 +91 9622399555 +91 7030006838

Gate No.311, Plot No. 7, 8, Gaud Dara Road, Nr. Chate College, Khed Shivapur, Pune- 412205, Maharashtra, India.

MSM