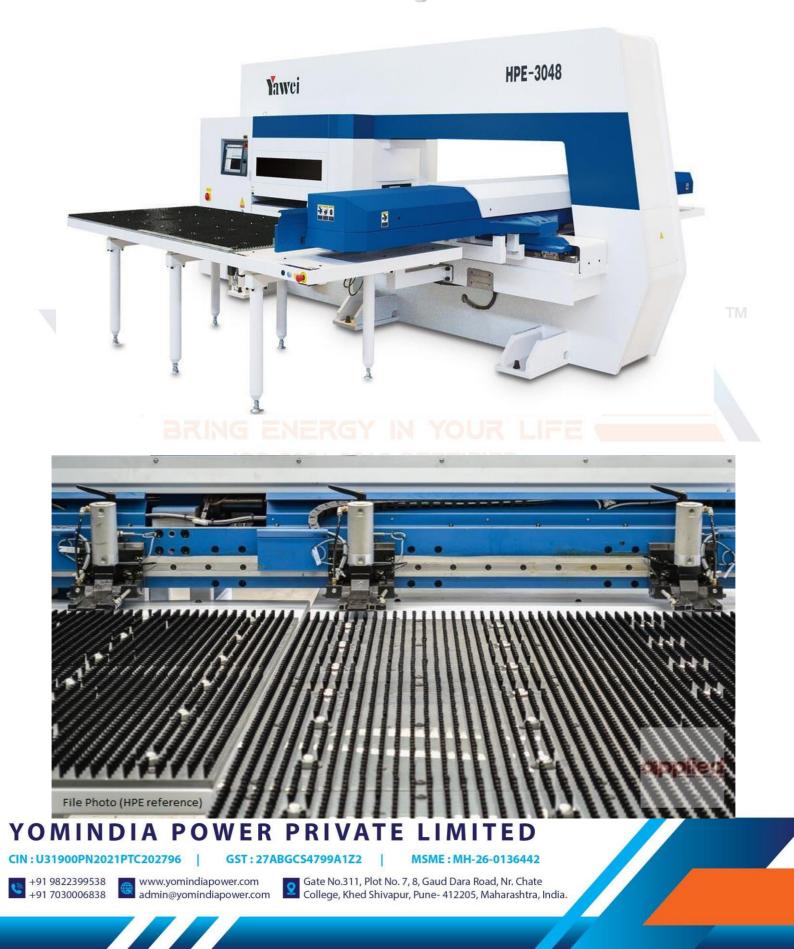

#### **Turret Punching Machine**

#### **Turret Punching Machine Specifications**

| MACHINE SPECIFICATION      | Details              |     |
|----------------------------|----------------------|-----|
| MAKE                       | YAWEI NISSHINBO      |     |
| Model                      | HPH 3048             |     |
| Capacity                   | 30 TON               | //  |
| STATION                    | 30 WITH 2 AUTO INDEX | / / |
| Workable Max. Sheet Size   | 3000 MM X 1250 MM    |     |
| Maximum Material Thickness | 3 mm Mild Steel      |     |
| Maximum Material Thickness | 2 mm Stainless Steel |     |
| Maximum Material Thickness | 4 mm Aluminium       |     |
| Weight                     | 12 TON APPROX        | -   |