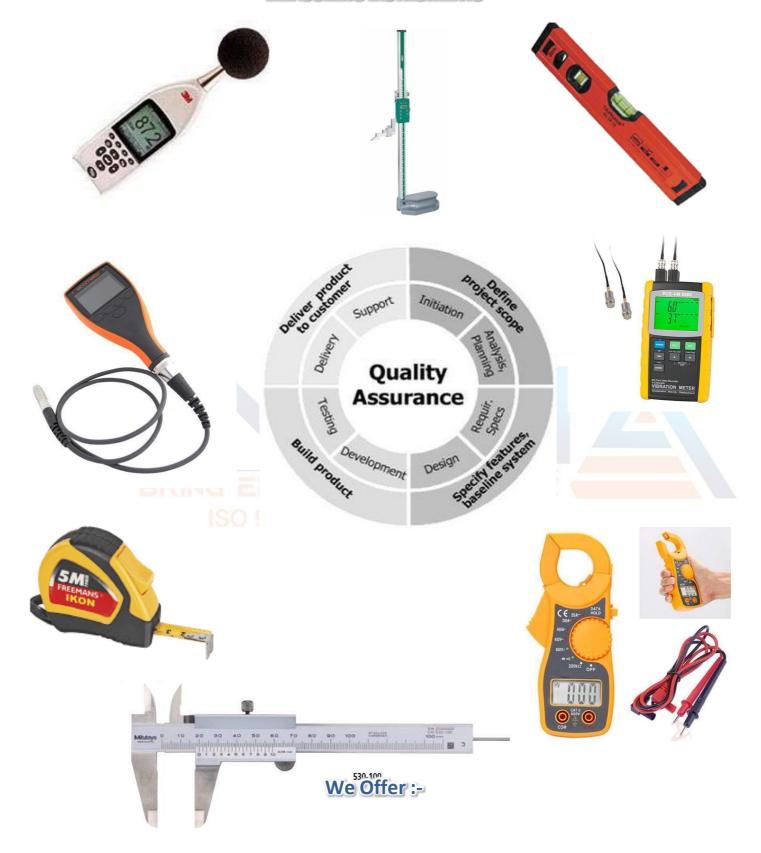

#### **MEASURING INSTRUMENTS**

#### **QUALITY CONTROL**

- At Yomindia Power Pvt Ltd, business is conducted on a total quality system.
- All products are submitted to the Quality-Control personnel, who subject them to a number of tests to be able to guarantee their perfect functioning.
- Yomindia Power Pvt Ltd, is proud to have developed excellent quality management system centred on –
  - An in-depth product and process knowledge,
  - A passionate approach to customer satisfaction,
  - The development of employees
  - The company's drive for continuous improvement in all aspects of its business
- Yomindia Power Pvt Ltd, has extensive knowledge with skilful and competent staff who concentrates on custom-built products in various specialized fields.

TM

- All products are fully engineered and pre tested to meet our stringent quality control standards, thus assuring the satisfaction of our own requirements as well as easy maintenance and minimum downtime.
- Individual pre-production components are scanned and digitally evaluated by computer to check the accuracy of the tooling and machine set-up prior to the production of the jobs. During production, technicians carefully check each step of their work with calibrated inspection equipment and frequent references to blueprints and job routings with special notes that accompany each job. Technicians use 6, 8, 12, 18, and 24 in. callipers, Vernier and digital height gauges and granite surface plates located strategically throughout the production facility and in the quality assurance area.
- Our operational excellence programs, focusing on reducing costs and improving efficiencies for our customer programs, enable us to deliver industry leading quality and customer service.